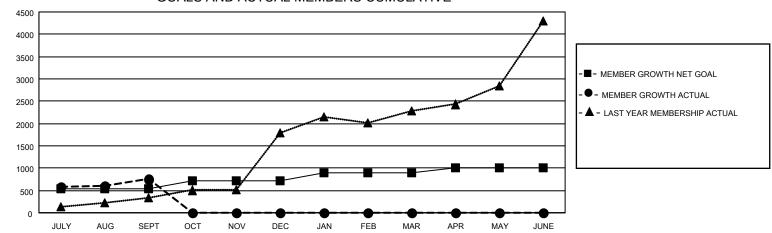

## GOALS AND ACTUAL MEMBERS CUMULATIVE

| DROPPED CLUBS: 14 |                     | 131 CLUBS OF 623 ADDED 1 OR<br>MORE NEW MEMBERS | GENDER DISTRIBUTION               |                 |
|-------------------|---------------------|-------------------------------------------------|-----------------------------------|-----------------|
|                   |                     |                                                 | MALE                              | 12,550 (62.21%) |
|                   |                     |                                                 | FEMALE                            | 7,624 (37.79%)  |
| DROPPED MEMBERS   |                     |                                                 | NON BINARY                        | 0 (0.00%)       |
| DECEASED          | 11                  |                                                 | PREFER NOT TO ANSWER              | 0 (0.00%)       |
| CLUB CANCELLED    | 56                  |                                                 | TOTAL FAMILY UNIT MEMBERS         | 15,850          |
| OTHER             | 411                 | CLICK HERE FOR CUMULATIVE                       | TOTAL FAMILT UNIT MEMBERS 15,00   |                 |
| TOTAL             | 478 MEMBERSHIP DATA |                                                 | FAMILY MEMBERS PAYING HAL<br>DUES | F 11,095        |

| ⇃ | Members                    |       |                      |                         |                                                    |  |  |  |  |  |  |
|---|----------------------------|-------|----------------------|-------------------------|----------------------------------------------------|--|--|--|--|--|--|
| ╽ | RESULTS FOR 2021-2022      |       |                      |                         |                                                    |  |  |  |  |  |  |
|   | QUARTER                    | МЕМВЕ | R GROWTH NET<br>GOAL | MEMBER GROWTH<br>ACTUAL | DROPPED<br>MEMBERS ACTUAL<br>(including transfers) |  |  |  |  |  |  |
| l | JULY/AUG/SE                | EPT   | 545                  | 1,276                   | 479                                                |  |  |  |  |  |  |
| ı | OCT/NOV/DEC<br>JAN/FEB/MAR |       | 175                  | 0                       | 0                                                  |  |  |  |  |  |  |
| l |                            |       | 170                  | 0                       | 0                                                  |  |  |  |  |  |  |
|   | APR/MAY/JUI                | NE    | 125                  | 0                       | 0                                                  |  |  |  |  |  |  |