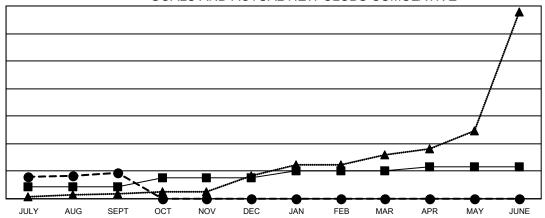

## GOALS AND ACTUAL NEW CLUBS CUMULATIVE

■ - CURRENT YEAR GOALS FOR NEW CLUBS

- ■ - CURRENT YEAR ACTUAL NEW CLUBS

▲ - LAST YEAR ACTUAL NEW CLUBS

## Multiple District 3232

LOCATION: INDIA

| Clubs                      |               |           |               |  |  |  |  |  |
|----------------------------|---------------|-----------|---------------|--|--|--|--|--|
| RESULTS FOR 2021-2022      |               |           |               |  |  |  |  |  |
| QUARTER                    | NEW CLUB GOAL | NEW CLUBS | DROPPED CLUBS |  |  |  |  |  |
| JULY/AUG/SEPT              | 18            | 38        | 14            |  |  |  |  |  |
| OCT/NOV/DEC<br>JAN/FEB/MAR | 12            | 0         | 0             |  |  |  |  |  |
|                            | 11            | 0         | 0             |  |  |  |  |  |
| APR/MAY/JUNE               | 5             | 0         | 0             |  |  |  |  |  |